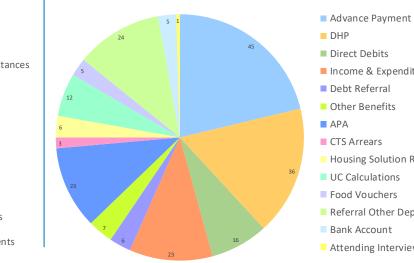

| National UC Stats  | Postcode                                                                         | Postcode Live date | Jobcentre |
|--------------------|----------------------------------------------------------------------------------|--------------------|-----------|
| 08/03/2018         | LN3 5, LN4 1, LN4 2,                                                             | 07/03/2018         | Lincoln   |
| National — 815,365 | LN5 0,<br>LN5 9, LN6 3, LN6 4,<br>LN6 5,                                         |                    |           |
| COLC — 836         | LN6 8, LN6 9<br>NG23 7                                                           | 09/05/2018         | Newark    |
|                    | PE20 3                                                                           | 12/09/2018         | Boston    |
| NKDC — 362         | LN10 6, LN4 3, LN4 4,<br>NG32 3,<br>NG34 0, NG34 4,<br>NG34 7,<br>NG34 8, NG34 9 | 14/11/2018         | Sleaford  |