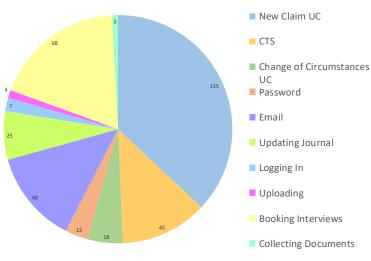

## **PBS total breakdown**

## Income & Expenditure Debt Referral

- Housing Solution Referrals
- UC Calculations
- Referral Other Departments
- Attending Interview

| Key | y dates:                                      | COLC                                         | NKDC                                        |
|-----|-----------------------------------------------|----------------------------------------------|---------------------------------------------|
| •   | Temporary Accommodation — 11 April            | As of <b>03/05/2018:</b>                     | As of <b>03/05/2018:</b>                    |
| •   | 2 Week HB Run On — <b>11 April</b>            | HB working age —                             | HB working age —                            |
| •   | Newark — 09 May                               | 5,818                                        | 2,623                                       |
| •   | Skegness — <b>13 June</b>                     | HB pensioners —                              | HB pensioners —                             |
| •   | Spalding — <b>11 July</b>                     | 1,913                                        | 1,847                                       |
| •   | Louth, Gainsborough and Boston — 12 September | CTS working age & pensioners —- <b>8,810</b> | CTS working age & pensioners — <b>5,833</b> |
| •   | Sleaford — 14 November                        | UC Customers CTS                             | UC Customers CTS                            |
| •   | 3 or more Children Under UC — January 19      | <u> </u>                                     | — <b>52</b>                                 |